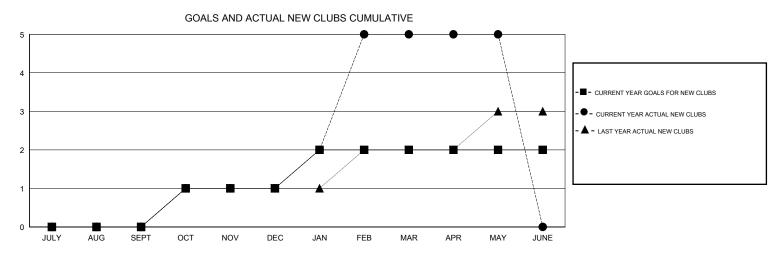

## LOCATION MALAYSIA

| Clubs<br>RESULTS FOR 2015-2016 |   |   |   |   | Members<br>RESULTS FOR 2015-2016 |     |     |    |     |
|--------------------------------|---|---|---|---|----------------------------------|-----|-----|----|-----|
|                                |   |   |   |   |                                  |     |     |    |     |
| JULY/AUG/SEPT                  | 0 | 0 | 0 | 0 | JULY/AUG/SEPT                    | 103 | 155 | 56 | 99  |
| OCT/NOV/DEC                    | 1 | 1 | 1 | 0 | OCT/NOV/DEC                      | 56  | 91  | 48 | 43  |
| JAN/FEB/MAR                    | 1 | 4 | 0 | 4 | JAN/FEB/MAR                      | 56  | 178 | 31 | 147 |
| APR/MAY/JUNE                   | 0 | 0 | 0 | 0 | APR/MAY/JUNE                     | -10 | 33  | 43 | -10 |