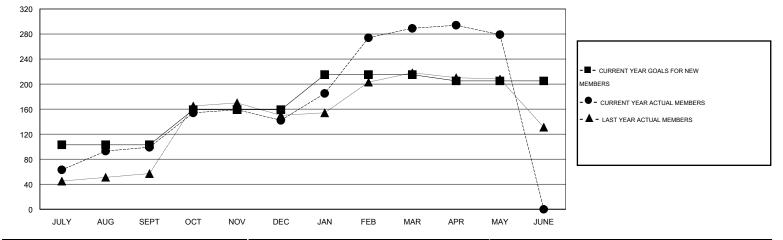

## LOCATION MALAYSIA

| Clubs<br>RESULTS FOR 2015-2016 |   |   |   |   | Members<br>RESULTS FOR 2015-2016 |     |     |    |     |
|--------------------------------|---|---|---|---|----------------------------------|-----|-----|----|-----|
|                                |   |   |   |   |                                  |     |     |    |     |
| JULY/AUG/SEPT                  | 0 | 0 | 0 | 0 | JULY/AUG/SEPT                    | 103 | 155 | 56 | 99  |
| OCT/NOV/DEC                    | 1 | 1 | 1 | 0 | OCT/NOV/DEC                      | 56  | 91  | 48 | 43  |
| JAN/FEB/MAR                    | 1 | 4 | 0 | 4 | JAN/FEB/MAR                      | 56  | 178 | 31 | 147 |
| APR/MAY/JUNE                   | 0 | 0 | 0 | 0 | APR/MAY/JUNE                     | -10 | 33  | 43 | -10 |